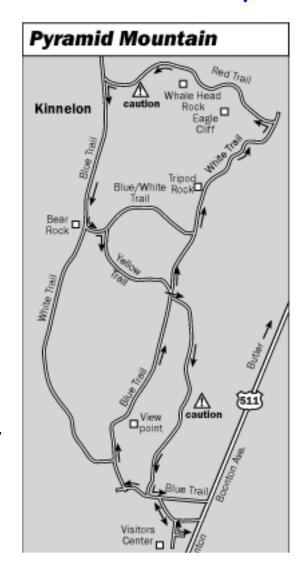

## See www.math.csi.cuny.edu/Hike for details

Simplified directions: Take 287 North (or South) to Exit 44 Main Street Boonton NJ. Proceed to Boonton Avenue (County Road 511). Turn RIGHT. Proceed 3.3 miles on Boonton Avenue. Visitors Center on LEFT. Park at the visitor's center parking lot, where we will meet at Noon.